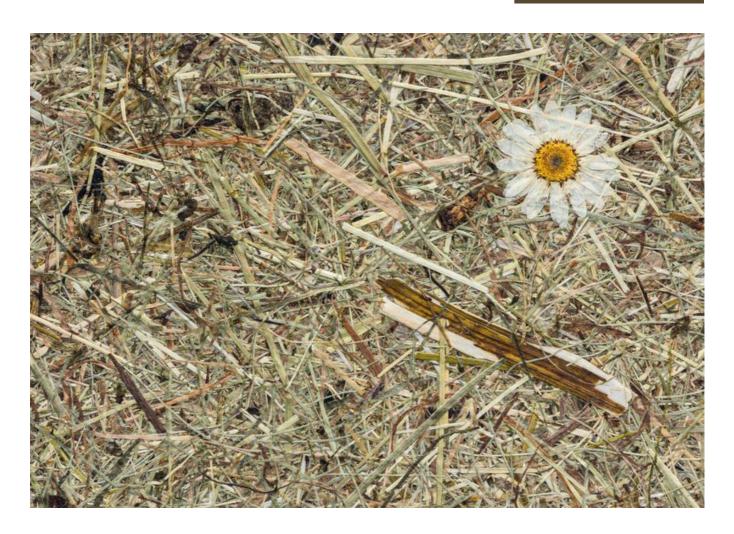

## WILDSPITZE MARGERITTA

WSPMAR0075FVSRW

Naturally scented alpine-hay and herbs - hand-cut and lovingly processed - as a wallpaper on a strong self-adhesive film. Single marguerite blossoms - spice up the surface.

## product availability **RAW MATERIAL** Alpine-hay & marguerites **PRODUCT ON STOCK CARRIER MATERIAL** Organoid® Wallpaper Self-adhesive **SAMPLE AVAILABLE** SIZE Rollenware technical details characteristics **SCENT** slightly fragrant **PRODUCT WEIGHT** ca. $0.9 \text{ kg/m}^2$ • • 0 **FLEXIBILITY** very high **TOTAL THICKNESS** 0000 ca. 1.4 mm **LIGHTFASTNESS** THICKNESS COATING thin ca. o.8 mm .... very good **ABRASION** high •••• **RESISTANCE TRANSLUCENCY** •0000 not suitable application notes